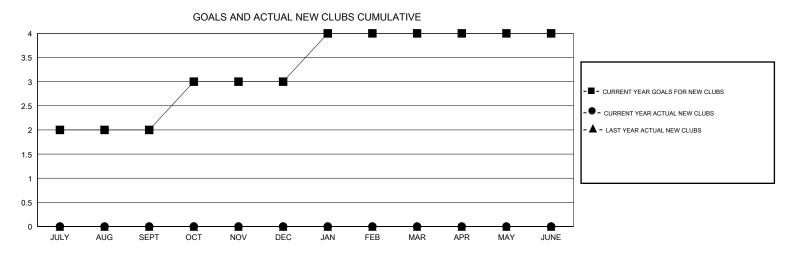

## MONTHLY MEMBERSHIP PROGRESS REPORT

District 306 B2

GMT: LOCATION REP OF SRI LANKA GMT CA

| DROPPED CLUBS: 0  DROPPED MEMBERS |          | 35 CLUBS OF 106 ADDED 1 OR MORE<br>NEW MEMBERS | GENDER DISTRIBU<br>MALE<br>FEMALE | <u>JTION</u> 2,138 (74.03%) 750 (25.97%) |       |
|-----------------------------------|----------|------------------------------------------------|-----------------------------------|------------------------------------------|-------|
| DECEASED                          | 3        | <b>  </b>                                      | TOTAL FAMILY UNIT MEMBERS         |                                          | 1,061 |
| CLUB CANCELLED OTHER              | 0<br>106 |                                                | FAMILY MEMBERS PAYING HALF DUES   |                                          | 564   |
| TOTAL                             | 109      |                                                | 5020                              |                                          |       |