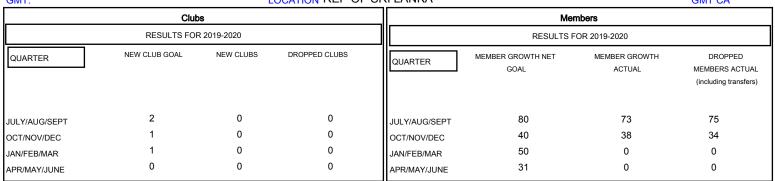

## MONTHLY MEMBERSHIP PROGRESS REPORT

District 306 B2

GMT: LOCATION REP OF SRI LANKA GMT CA

| DROPPED CLUBS: 0  DROPPED MEMBERS |          | 35 CLUBS OF 106 ADDED 1 OR MORE<br>NEW MEMBERS | GENDER DISTRIBU<br>MALE<br>FEMALE | <u>JTION</u> 2,138 (74.03%) 750 (25.97%) |       |
|-----------------------------------|----------|------------------------------------------------|-----------------------------------|------------------------------------------|-------|
| DECEASED                          | 3        | <b>  </b>                                      | TOTAL FAMILY UNIT MEMBERS         |                                          | 1,061 |
| CLUB CANCELLED OTHER              | 0<br>106 |                                                | FAMILY MEMBERS PAYING HALF DUES   |                                          | 564   |
| TOTAL                             | 109      |                                                | 5020                              |                                          |       |