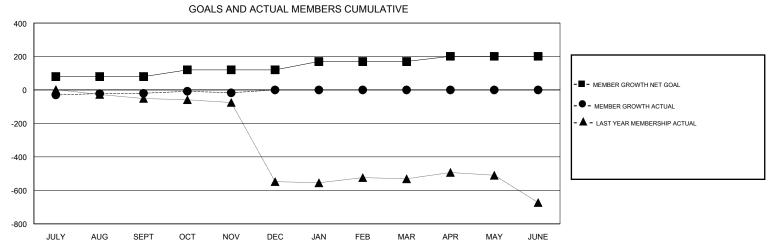

## MONTHLY MEMBERSHIP PROGRESS REPORT

District 306 B2

GMT: LOCATION REP OF SRI LANKA GMT CA

| DROPPED CLUBS: 0  DROPPED MEMBERS |          | 35 CLUBS OF 106 ADDED 1 OR MORE<br>NEW MEMBERS | GENDER DISTRIBU<br>MALE<br>FEMALE | <u>JTION</u> 2,138 (74.03%) 750 (25.97%) |       |
|-----------------------------------|----------|------------------------------------------------|-----------------------------------|------------------------------------------|-------|
| DECEASED                          | 3        | <b>  </b>                                      | TOTAL FAMILY UNIT MEMBERS         |                                          | 1,061 |
| CLUB CANCELLED OTHER              | 0<br>106 |                                                | FAMILY MEMBERS PAYING HALF DUES   |                                          | 564   |
| TOTAL                             | 109      |                                                | 5020                              |                                          |       |